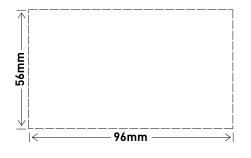

#### Glass and tile cut-out dimensions:

| Product specifications |                    |  |
|------------------------|--------------------|--|
| Cat No                 | EC770/4WE          |  |
| Supply voltage         | 230-240V a.c.      |  |
| Current rating         | 16A, 16AX (fluoro) |  |