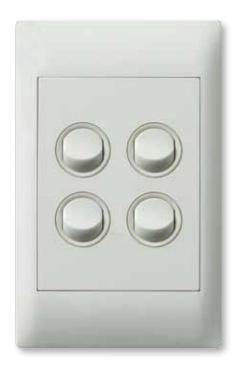

## Excel Life™ Common Plate - 4 Gang Switch, 16A

CAT NO. **EC770/4WE** 

| Cat No           | EC770/4WE                                    |  |
|------------------|----------------------------------------------|--|
| Description      | Excel Life Common Plate - 4 Gang Switch, 16A |  |
| Supply voltage   | 230 - 240V a.c.                              |  |
| Current rating   | 16A, 16AX (fluoro)                           |  |
| Colour           | White                                        |  |
| Plate size       | 74 W x 118 H x 10 D mm                       |  |
| Mounting centres | 84mm                                         |  |
| Compliance       | AS/NZS 3133                                  |  |

### Excel Life™ Common Plate - 4 Gang Switch, 16A

CAT NO. **EC770/4WE** 

- Fluoro rated up to 16AX
- More fixing options 4 corners
- Oval 84mm fixing points make it easier to straighten-up products at the last minute
- Paint path lessens potential damage to walls by providing a small channel for paint ingress
- Uniform external surround fits all switches and powerpoints in the Common Plate series